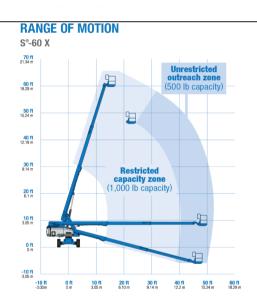

## **Aerial Work Platforms**

| SK Code                      | 472701                        | 472641                        |
|------------------------------|-------------------------------|-------------------------------|
| Commodity Name               | Telescopic Boom Lift Wheel 18 | Telescopic Boom Lift Wheel 24 |
| Manufacturer                 | GENIE                         | GENIE                         |
| Model                        | S-60                          | S-80                          |
| working height maximum (m)   | 19.79                         | 26.40                         |
| Platform height maximum (m)  | 17.79                         | 24.40                         |
| Horizontal reach maximum (m) | 15.48                         | 21.80                         |
| A:Platform length (m)        | 0.91                          | 0.76                          |
| B:Platform width (m)         | 2.44                          | 1.83                          |
| ©:Height - stowed (m)        | 2.27                          | 2.80                          |
| D:Length - stowed (m)        | 8.46                          | 11.10                         |
| E:Width (m)                  | 2.49                          | 2.50                          |
| Lift capacity (kg)           | 227                           | 227                           |
| Power source                 | Diesel engine                 | Diesel engine                 |
| Fuel tank Capacity (L)       | 132                           | 132                           |
| Weight (kg)                  | 9,964                         | 16,102                        |