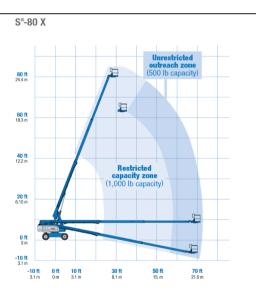

## **Aerial Work Platforms**

| SK Code                      | 472701                        | 472641                        |
|------------------------------|-------------------------------|-------------------------------|
| Commodity Name               | Telescopic Boom Lift Wheel 18 | Telescopic Boom Lift Wheel 24 |
| Manufacturer                 | GENIE                         | GENIE                         |
| Model                        | S-60                          | S-80                          |
| working height maximum (m)   | 19.79                         | 26.40                         |
| Platform height maximum (m)  | 17.79                         | 24.40                         |
| Horizontal reach maximum (m) | 15.48                         | 21.80                         |
| A:Platform length (m)        | 0.91                          | 0.76                          |
| B:Platform width (m)         | 2.44                          | 1.83                          |
| ©:Height - stowed (m)        | 2.27                          | 2.80                          |
| D:Length - stowed (m)        | 8.46                          | 11.10                         |
| E:Width (m)                  | 2.49                          | 2.50                          |
| Lift capacity (kg)           | 227                           | 227                           |
| Power source                 | Diesel engine                 | Diesel engine                 |
| Fuel tank Capacity (L)       | 132                           | 132                           |
| Weight (kg)                  | 9,964                         | 16,102                        |