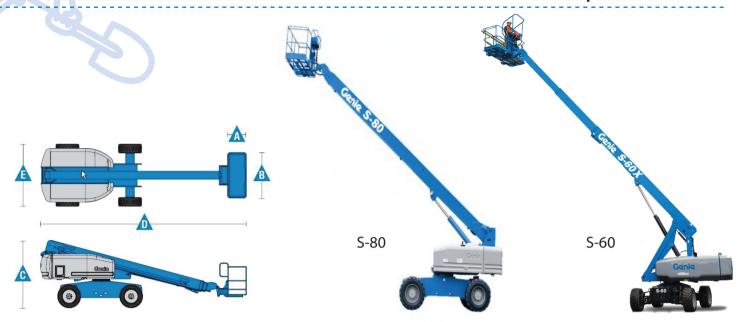

## **Aerial Work Platforms**

| SK Code                      | 472701                        | 472641                        |
|------------------------------|-------------------------------|-------------------------------|
| Commodity Name               | Telescopic Boom Lift Wheel 18 | Telescopic Boom Lift Wheel 24 |
| Manufacturer                 | GENIE                         | GENIE                         |
| Model                        | S-60                          | S-80                          |
| working height maximum (m)   | 19.79                         | 26.40                         |
| Platform height maximum (m)  | 17.79                         | 24.40                         |
| Horizontal reach maximum (m) | 15.48                         | 21.80                         |
| A:Platform length (m)        | 0.91                          | 0.76                          |
| B:Platform width (m)         | 2.44                          | 1.83                          |
| ©:Height - stowed (m)        | 2.27                          | 2.80                          |
| D:Length - stowed (m)        | 8.46                          | 11.10                         |
| E:Width (m)                  | 2.49                          | 2.50                          |
| Lift capacity (kg)           | 227                           | 227                           |
| Power source                 | Diesel engine                 | Diesel engine                 |
| Fuel tank Capacity (L)       | 132                           | 132                           |
| Weight (kg)                  | 9,964                         | 16,102                        |